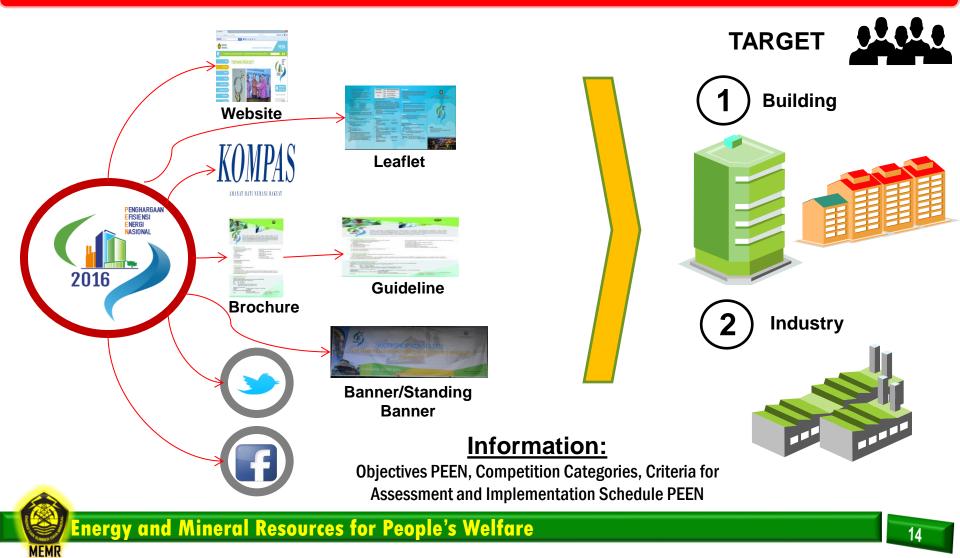

#### **Use of Media Socialization PEEN**

## Lesson Learned

- Engagement with association is important to increase the number of participants and to disseminate PEEN and energy efficiency
- Using media socialization (news paper, website, video, brochure, leaflet, banner, twitter, facebook, etc.) to disseminate PEEN is effective to increase the number of participants