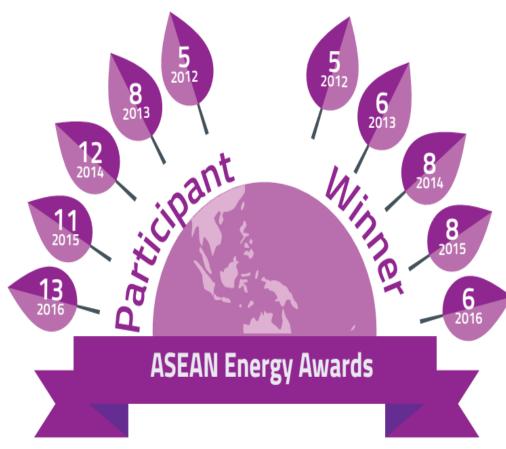

## Results

- Steady increase in number of participants: 2015: 60 participant, 2016: 84
- Best practices for energy efficiency in industrial, building and public sectors:
  - Industrial: 2,86 GJ/ton product < Energy Conservation Index</li>
  - Building: 112 kWh/m²/year < Energy Conservation Index
  - Public: 93 kWh/m²/year < Energy Conservation Index</li>
- Increase the participants in AEA: 2 Winner and 1 runner ups for building sector, and 2 winner and 1 runner ups for energy management

# ASEAN Energy Awards (AEA)

\* Notes:

AEA Participants form Indonesia are PEEN Winners from the previous Competition