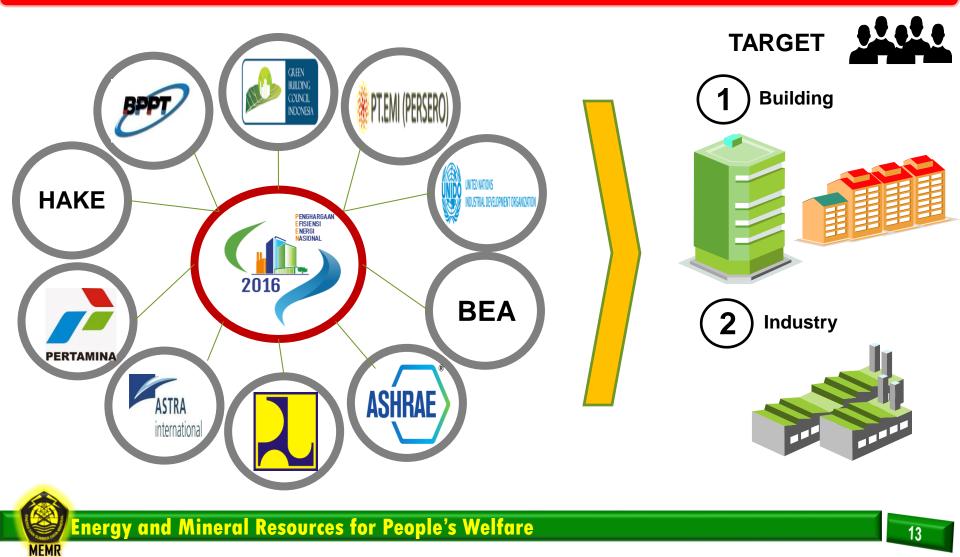

#### **Socialization PEEN (Stakeholders)**

## Lesson Learned

- Engagement with association is important to increase the number of participants and to disseminate PEEN and energy efficiency
- Using media socialization (news paper, website, video, brochure, leaflet, banner, twitter, facebook, etc.) to disseminate PEEN is effective to increase the number of participants