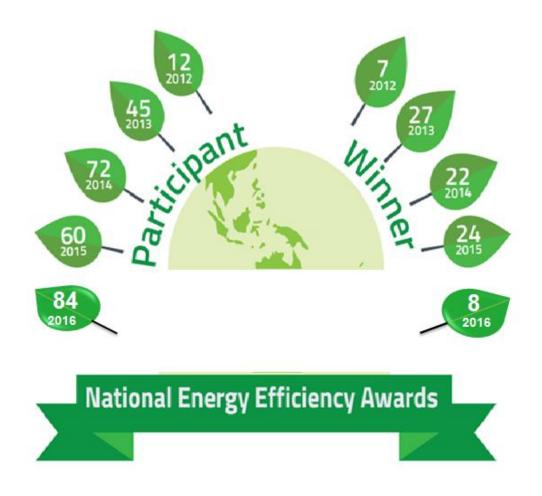

## Results

- Steady increase in number of participants: 2015: 60 participant, 2016: 84
- Best practices for energy efficiency in industrial, building and public sectors:
  - Industrial: 2,86 GJ/ton product < Energy Conservation Index</li>
  - Building: 112 kWh/m²/year < Energy Conservation Index
  - Public: 93 kWh/m²/year < Energy Conservation Index</li>
- Increase the participants in AEA: 2 Winner and 1 runner ups for building sector, and 2 winner and 1 runner ups for energy management