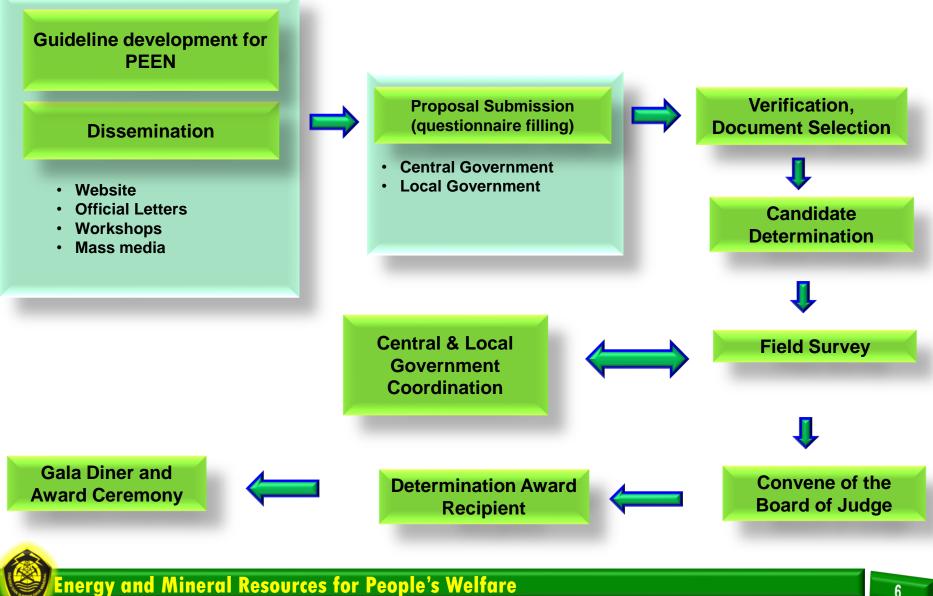

Saving in Government Institution

- Central Government (Ministry / Institution)
- Local Government Institution

In coordination with ASEAN ENERGY AWARD (AEA) on Eficiency Energy

# **CRITERIA FOR PEEN**

### Category A and B:

Criteria and assessment for PEEN Category A and B is in accordance with the criteria and assessment for <u>ASEAN</u> <u>Energy Efficiency Best Practices for Energy Management</u> <u>in Buildings and Industries</u> and <u>the ASEAN Energy</u> <u>Efficiency Best Practices for Energy Management in</u> <u>Buildings and Industries</u>

### Category C:

Criteria and assessment for PEEN Category C is in accordance with the *Presidential Instruction No.* 13/2011 on Saving Energy and Water



## **PEEN'S PROCESS FOR CATEGORY A & B**





## **PEEN'S PROCESS FOR CATEGORY C**



MEMR

## National Energy Efficiency Awards (PEEN)



#### A. Energy Efficient Building Category :

- New Buillding
- Retrofitted Building
- Tropical Building
- Special Submission
- Green Building:
  - Small and Medium
  - Large

#### **B. Energy Management in Industry and Building** Category:

- Building (Small and Medium)
- Building (Large)
- Industry (Small and Mudium)
- Industry (Large)
- Special Innovation (Industry)
- Special Innovation (Building)

## C. Energy and Water Saving in Governmental Institution Category:

- Central Government Institution (Ministry /Institution)
- Local Government Institution



## Results

- Steady increase in number of participants: 2015: 60 participant, 2016: 84
- Best practices for energy efficiency in industrial, building and public sectors:
  - Indus