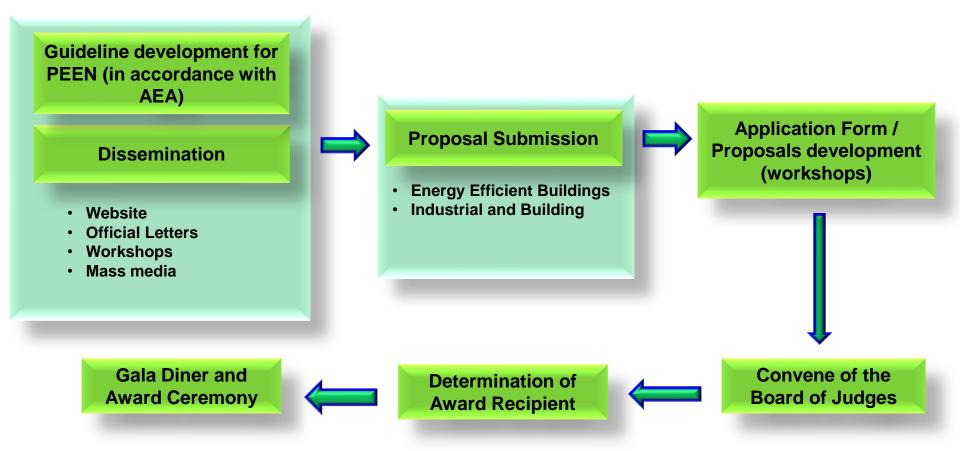

ubmission (Building)

C. Energy and Water Saving in Government Institution

- Central Government (Ministry / Institution)
- Local Government Institution

In coordination with ASEAN ENERGY AWARD (AEA) on Eficiency Energy

# **CRITERIA FOR PEEN**

### Category A and B:

Criteria and assessment for PEEN Category A and B is in accordance with the criteria and assessment for <u>ASEAN</u> <u>Energy Efficiency Best Practices for Energy Management</u> <u>in Buildings and Industries</u> and <u>the ASEAN Energy</u> <u>Efficiency Best Practices for Energy Management in</u> <u>Buildings and Industries</u>

### Category C:

Criteria and assessment for PEEN Category C is in accordance with the *Presidential Instruction No.* 13/2011 on Saving Energy and Water



## **PEEN'S PROCESS FOR CATEGORY A & B**





## **PEEN'S PROCESS FOR CATEGORY C**



MEMR

## National Energy Efficiency Awards (PEEN)



#### A. Energy Efficient Building Category :

- New Buillding
- Retrofitted Building
- Tropical Building
- Special Submission
- Green Building:
  - Small and Medium
  - Large

#### **B. Energy Management in Industry and Building** Category:

- Building (Small and Medium)
- Building (Large)
- Industry (Small and Mudium)
- Industry (Large)
- Special Innovation (Industry)
- Special Innovation (Building)

## C. Energy and Water Saving in Governmental Institution Category:

- Central Government Institution (Ministry /Institution)
- Local Government Institution



## Results

- Steady increase in number of participants: 2015: 60 participant, 2016: 84
- Best practices for energy efficiency in industri